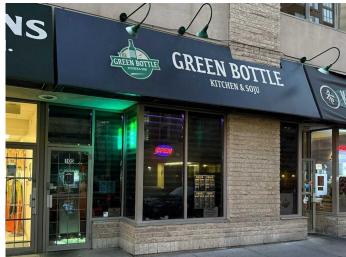

### \$199,000

0 Bedroom, 0.00 Bathroom, Commercial on 0.00 Acres

Downtown West End, Calgary, Alberta

Incredible opportunity to own a vibrant, well-established Korean-style pub in the heart of downtown Calgary! Known for its lively atmosphere and authentic Korean vibe, this pub offers fully licensed bar with a variety of popular Korean drinks and cocktails, delicious food, and karaoke for unforgettable entertainment. Seating capacity for 44 people in 981 sqft, the spacious kitchen with canopy expands its ability to serve hot food efficiently, and perfectly designed the interior layout to minimize the labor cost. Not to mention its location where the youngsters are gathering in the days and the nights, and a rock-throw distance to the C-Train station for alcohol consumers. Enjoy spending your daytime and operating this attractive business only from 6pm to 12am for nightlife patrons or you can operate longer hours by serving breakfast and lunch to generate more revenue! Opened from scratch about 5 years ago and most improvements and equipment are still in a good condition. This is a turnkey business with its well-loved concepts, established brand name, and loyal customers! Don't miss this golden opportunity! Please respect the operation of the business so do not visit or approach staff without prior appointment!

## **Community Information**

Address 105, 683 10 Street Sw

Subdivision Downtown West End

City Calgary

County Calgary

Province Alberta

Postal Code T2P 5G3