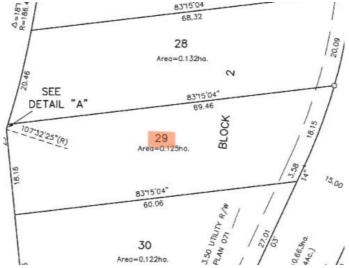

### \$85,000

0 Bedroom, 0.00 Bathroom, Land on 0.31 Acres

NONE, Lake Newell Resort, Alberta

Discover the perfect spot to build your dream home at Lake Newell Resort. This impressive 0.31-acre level lot offers plenty of space to create your ideal retreat in a serene, welcoming community. Just steps from the warm waters of Lake Newell, you'll enjoy endless summer activities like boating, swimming, and fishing, as well as incredible ice fishing during the winter months. Embrace year-round relaxation and outdoor adventure in this peaceful lakeside paradise your future oasis awaits!

**Exterior** 

Lot Description Level