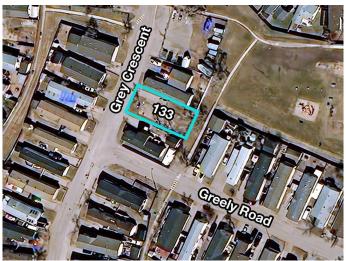

## \$26,800

0 Bedroom, 0.00 Bathroom, Land on 0.12 Acres

Gregoire Park, Fort McMurray, Alberta

CLEARED, SERVICED AND VACANT LOT 5236 SQFT! BACKING A WALKING PATH, and located just around the corner from greenspace and playground, SHORT WALKING DISTANCE TO BASEBALL DIAMONDS AND WALKING TRAILS, and nearly ATV ACCESS FOR THOSE WITH outdoor toys! Lot zoned RMH-2, for your new manufactured home. There are very few properties available like this right now. Contact us for a list of home suppliers for pricing and options. LOT ONLY- and is being sold as is where is, no warranties or representations.

# **Community Information**

Address 133 Grey Crescent

Subdivision Gregoire Park
City Fort McMurray

County Wood Buffalo

Province Alberta
Postal Code T9H 2N4