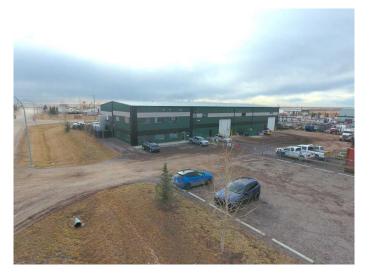

# \$6,950,000 - 9055 Innovation Avenue Se, Calgary

MLS® #A2215623

## \$6,950,000

0 Bedroom, 0.00 Bathroom, Commercial on 4.40 Acres

Shepard Industrial, Calgary, Alberta

• Unique stand-alone
Service/Manufacturing building with yard in
Shepard
Industrial Business Park
• Great location with quick access to Stoney
Trail and Glenmore Trail SE
• Ready for 10 Ton Bridge Crane with
18'+ hook height
• Electric Gates and doors