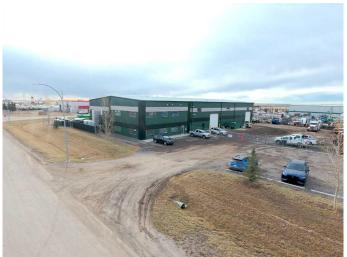

# \$6,950,000 - 9055 Innovation Avenue Se, Calgary

MLS® #A2215623

## \$6,950,000

0 Bedroom, 0.00 Bathroom, Commercial on 4.40 Acres

Shepard Industrial, Calgary, Alberta

• Unique stand-alone
Service/Manufacturing building with yard in
Shepard
Industrial Business Park
• Great location with quick access to Stoney
Trail and Glenmore Trail SE
• Ready for 10 Ton Bridge Crane with
18'+ hook height
• Electric Gates and doors