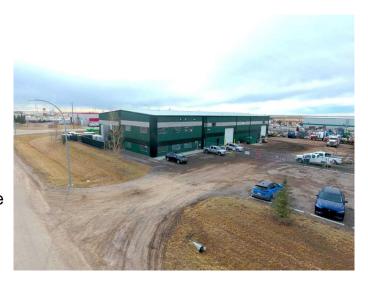

# \$6,950,000 - 9055 Innovation Avenue Se, Calgary

MLS® #A2215623

## \$6,950,000

0 Bedroom, 0.00 Bathroom, Commercial on 4.40 Acres

Shepard Industrial, Calgary, Alberta

• Unique stand-alone
Service/Manufacturing building with yard in
Shepard
Industrial Business Park
• Great location with quick access to Stoney
Trail and Glenmore Trail SE
• Ready for 10 Ton Bridge Crane with
18'+ hook height
• Electric Gates and doors