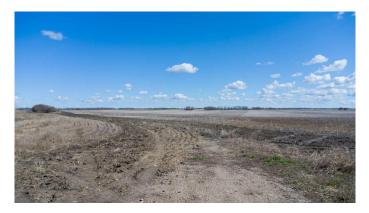

#### \$700,000

0 Bedroom, 0.00 Bathroom, Agri-Business on 307.20 Acres

NONE, Rural, Saskatchewan

\$700,000 is the starting price / minimum opening offer for this half section of land to be sold by Progressive Tender® with all initial offers opened Noon, Tuesday July 8, 2025. This prime farmland comprising of 307 titled acres is located just two miles west of Neilburg in the Rural Municipality of Manitou Lake. SAMA profile for the NW 02-45-26-W3 indicates a total of 146 cultivated acres, with a Soil Final Rating on 136 acres ranging from 70 to 75, primarily Blaine Lake clay loam. 2024 SAMA assessment is \$282,200 and property taxes in 2024 were \$1,812. SAMA profile for the SW 02-45-26-W3 indicates a total of 145 cultivated acres with a Soil Final Rating of 76 on 127 acres, also Blaine Lake clay loam. The 2024 SAMA assessment is \$281,800 and property taxes in 2024 were \$1,810. Proposed possession date is October 15, 2025 as the current tenant lease expires December 31, 2025. Vendor advises there is no Right of First Refusal. Actual cropable acres may vary with weather conditions and agronomic practice. Adjacent ten-acre parcel with house and shop also available. Contact Listing Office for a detailed information package and mandatory offer requirements.