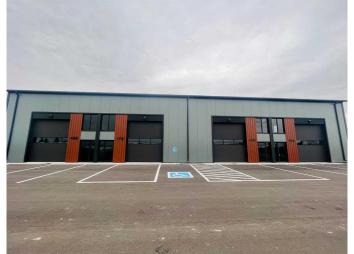

### \$329,900

0 Bedroom, 0.00 Bathroom, Commercial on 0.00 Acres

Churchill Industrial Park, Lethbridge, Alberta

Possibilities are endless! Mixed use 8-bay condo project. Steel frame construction.

Ability to add 400 sq ft+- mezzanine if you need more space. High ceilings, and 12x14

OH door with opener. 2 pc bathroom. Hot and cold water taps. Excellent street visibility. Assigned secure yard storage of 23'x40' +- included.

Built in 2023