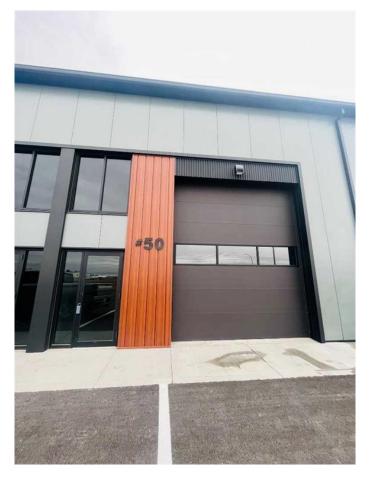

### \$329,900

0 Bedroom, 0.00 Bathroom, Commercial on 0.00 Acres

Churchill Industrial Park, Lethbridge, Alberta

Possibilities are endless! Mixed use 8-bay condo project. Steel frame construction.

Ability to add 400 sq ft+- mezzanine if you need more space. High ceilings, and 12x14

OH door with opener. 2 pc bathroom. Hot and cold water taps. Excellent street visibility. Assigned secure yard storage of 23'x40' +- included.

Built in 2023