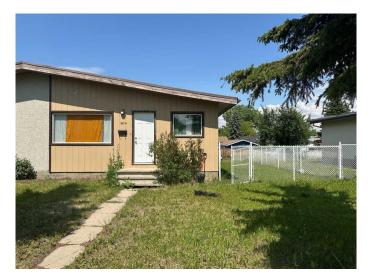

#### \$170,000

2 Bedroom, 1.00 Bathroom, 864 sqft Residential on 0.11 Acres

Highland Park., Grande Prairie, Alberta

This listing is for 9814-87 Park Ave, located in Grande Prairie's awesome 'Highland Park' subdivision and just steps away from Ecole St. Gerard, playgrounds, Parkside Community Park & Parkside Montessori. The bungalow-style duplex has the uncommon attribute of allowing you to look out from your large, front living room with vaulted ceiling onto greenspace and mature trees. 2 bedrooms and 1 bathroom are upstairs along with the kitchen with abundant cabinets and dining area. Basement has laundry area, family room and tons of storage space. Home is situated on massive sized lot with incredibly huge back and side yard with chain link fencing. Shed in yard as well for extra storage. Parking is in rear of property with back alley access. Newer windows, exterior doors, and mid-efficiency furnace. Please check out MLS# A2231079 for information on the other side of the duplex also listed for sale. Excellent rental properties opportunity! Property is also close to grocery & convenience stores, restaurants, Swanavon School, Lions Park and so much more. \*\*\*Currently tenant occupied. Rent is \$1,200 & tenant is responsible for utilities. Lease ends July 31st, 2025. \*\*\* Contact a REALTOR® for more info or to book a viewing!