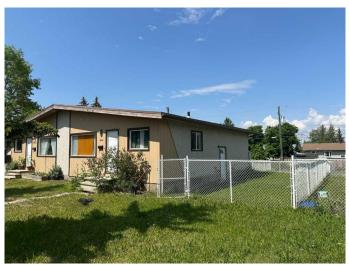

#### \$170,000

2 Bedroom, 1.00 Bathroom, 864 sqft Residential on 0.11 Acres

Highland Park., Grande Prairie, Alberta

This listing is for 9814-87 Park Ave, located in Grande Prairie's awesome 'Highland Park' subdivision and just steps away from Ecole St. Gerard, playgrounds, Parkside Community Park & Parkside Montessori. The bungalow-style duplex has the uncommon attribute of allowing you to look out from your large, front living room with vaulted ceiling onto greenspace and mature trees. 2 bedrooms and 1 bathroom are upstairs along with the kitchen with abundant cabinets and dining area. Basement has laundry area, family room and tons of storage space. Home is situated on massive sized lot with incredibly huge back and side yard with chain link fencing. Shed in yard as well for extra storage. Parking is in rear of property with back alley access. Newer windows, exterior doors, and mid-efficiency furnace. Please check out MLS# A2231079 for information on the other side of the duplex also listed for sale. Excellent rental properties opportunity! Property is also close to grocery & convenience stores, restaurants, Swanavon School, Lions Park and so much more. \*\*\*Currently tenant occupied. Rent is \$1,200 & tenant is responsible for utilities. Lease ends July 31st, 2025. \*\*\* Contact a REALTOR® for more info or to book a viewing!