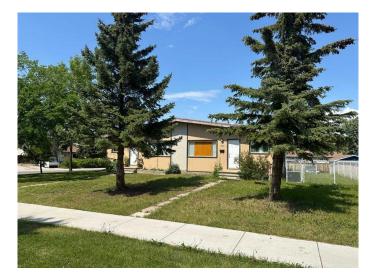

#### \$170,000

2 Bedroom, 1.00 Bathroom, 864 sqft Residential on 0.11 Acres

Highland Park., Grande Prairie, Alberta

This listing is for 9814-87 Park Ave, located in Grande Prairie's awesome 'Highland Park' subdivision and just steps away from Ecole St. Gerard, playgrounds, Parkside Community Park & Parkside Montessori. The bungalow-style duplex has the uncommon attribute of allowing you to look out from your large, front living room with vaulted ceiling onto greenspace and mature trees. 2 bedrooms and 1 bathroom are upstairs along with the kitchen with abundant cabinets and dining area. Basement has laundry area, family room and tons of storage space. Home is situated on massive sized lot with incredibly huge back and side yard with chain link fencing. Shed in yard as well for extra storage. Parking is in rear of property with back alley access. Newer windows, exterior doors, and mid-efficiency furnace. Please check out MLS# A2231079 for information on the other side of the duplex also listed for sale. Excellent rental properties opportunity! Property is also close to grocery & convenience stores, restaurants, Swanavon School, Lions Park and so much more. \*\*\*Currently tenant occupied. Rent is \$1,200 & tenant is responsible for utilities. Lease ends July 31st, 2025. \*\*\* Contact a REALTOR® for more info or to book a viewing!