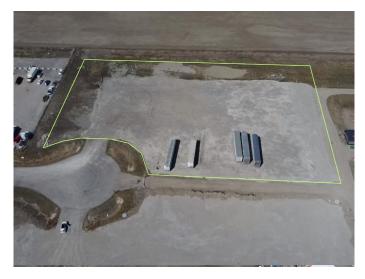

### **\$1,854,000** 0 Bedroom, 0.00 Bathroom, Land on 3.09 Acres

NONE, Rural Rocky View County, Alberta

Industrial Land For Sale in Transport Park Near Heatherglen Golf Course! Please see brochure or call for more details