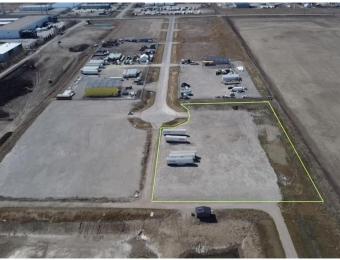

### **\$1,854,000** 0 Bedroom, 0.00 Bathroom, Land on 3.09 Acres

NONE, Rural Rocky View County, Alberta

Industrial Land For Sale in Transport Park Near Heatherglen Golf Course! Please see brochure or call for more details