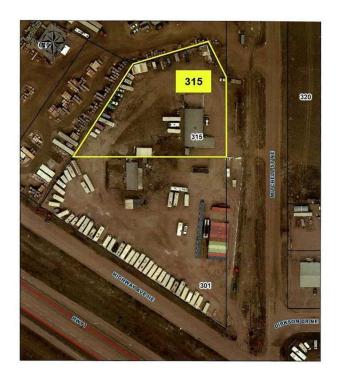

## \$375,000

0 Bedroom, 0.00 Bathroom, Commercial on 1.30 Acres

Redcliff Industrial, Redcliff, Alberta

Great opportunity to own your own business with a huge shop and 3.4 acres (along with MLS# A20156266) of commercially zoned land. Need lots of yard storage? This 3540 sq ft building and fully fenced compound. With two driveways, access to the building is a breeze. The building has a reception area and front offices with approx. 3240 sq ft of shop space. Includes a couple of areas for office space and a huge Quonset building with mechanical shop (currently). Mezzanine located above the shop, is great for storage or additional office. Business currently holds 55 storage units and 55 RV parking stalls. This property is great for a variety of businesses and ready for you! Call today for your personal viewing. Sold as a package with MLS#A2215261

## **Community Information**

Address 315 Mitchell Street Ne

Subdivision Redcliff Industrial

City Redcliff

County Cypress County

Province Alberta
Postal Code T0J 2P0

**Amenities** 

Parking Spaces 15