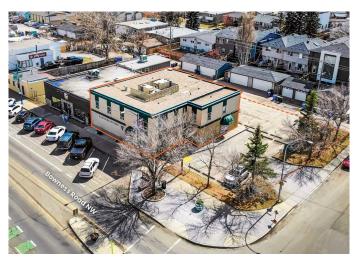

# \$2,500,000 - 6535 Bowness Road Nw, Calgary

MLS® #A2214949

### \$2,500,000

0 Bedroom, 0.00 Bathroom, Commercial on 0.25 Acres

Bowness, Calgary, Alberta

Rare opportunity to own a 6,269 SF medical/professional building on 0.29 acres in the vibrant community of Bowness. The property offers direct exposure to Bowness Road NW, benefiting from high pedestrian and vehicle traffic. The main floor features a well-designed layout, including a waiting area, reception, 11 exam rooms, private/storage rooms, and washrooms, providing ample space for patient care and operations. The second floor includes a reception area, six (6) MD offices, three (3) exam rooms, a storage area, a training room, a lunchroom/kitchenette, and a washroom with a showerâ€"catering to diverse professional needs. Accessibility is seamless with two separate entrances, vestibules, elevator, and stair access. The property includes approximately 15 parking stalls, with additional street parking available on Bowness Road NW and 65 Street NW. Public transportation is conveniently accessible, and the building is situated along a pedestrian-friendly section of Bowness Road NW, surrounded by trendy retailers, restaurants, cafes, and the Calgary Public Library.