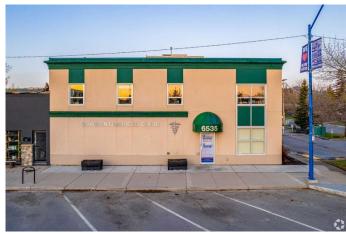

# \$2,500,000 - 6535 Bowness Road Nw, Calgary

MLS® #A2214949

### \$2,500,000

0 Bedroom, 0.00 Bathroom, Commercial on 0.25 Acres

Bowness, Calgary, Alberta

Rare opportunity to own a 6,269 SF medical/professional building on 0.29 acres in the vibrant community of Bowness. The property offers direct exposure to Bowness Road NW, benefiting from high pedestrian and vehicle traffic. The main floor features a well-designed layout, including a waiting area, reception, 11 exam rooms, private/storage rooms, and washrooms, providing ample space for patient care and operations. The second floor includes a reception area, six (6) MD offices, three (3) exam rooms, a storage area, a training room, a lunchroom/kitchenette, and a washroom with a showerâ€"catering to diverse professional needs. Accessibility is seamless with two separate entrances, vestibules, elevator, and stair access. The property includes approximately 15 parking stalls, with additional street parking available on Bowness Road NW and 65 Street NW. Public transportation is conveniently accessible, and the building is situated along a pedestrian-friendly section of Bowness Road NW, surrounded by trendy retailers, restaurants, cafes, and the Calgary Public Library.