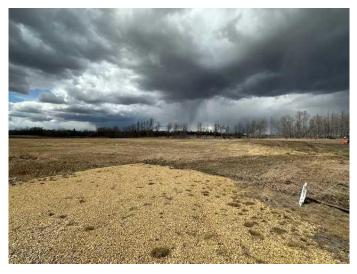

#### \$149,000

0 Bedroom, 0.00 Bathroom, Land on 3.81 Acres

Pineridge Downs, Rural Wetaskiwin No. 10, County of, Alberta

Build your dream home on this 3.81 acre lot located in Pineridge Downs, East of Millet. Great location, close to pavement, easy commute to Leduc and EIA. Power and gas at property line.