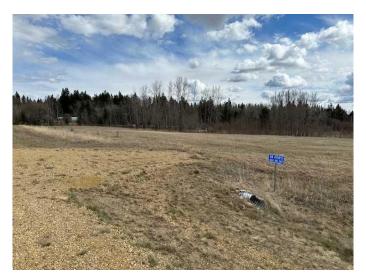

#### \$149,000

0 Bedroom, 0.00 Bathroom, Land on 4.05 Acres

N/A, Rural Wetaskiwin No. 10, County of, Alberta

Build your dream home on this 4.05 acre lot located in Pineridge Downs, East of Millet. Great location, close to pavement, easy commute to Leduc and EIA. Power and gas at property line.