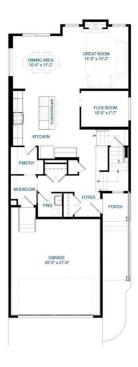

## \$799,200

3 Bedroom, 3.00 Bathroom, 2,400 sqft Residential on 0.10 Acres

Chinook Gate, Airdrie, Alberta

This stunning, brand-new Purcell 26 home, built by Brookfield Residential, is situated on a large and sunny corner lot overlooking a park with south backyard exposure! Offering 2 living areas, 3 bedrooms, 2.5 bathrooms, and 2,400 square feet of developed living space over two levels, this home is perfect for a family. The main level is beautifully finished with elegant two-tone cabinetry in the kitchen and warm vinyl flooring throughoutâ€"a perfect choice for families with children and pets! The open-concept design seamlessly connects the kitchen, dining, and living areas, creating an ideal space for entertaining. A large walkthrough pantry leads directly to the mudroom off the double attached garage, adding everyday convenience. The expansive great room features a wall of south-facing windows that flood the space with natural light and offer a beautiful view of the backyard. A central gas fireplace with a tile surround serves as a cozy focal point. Additionally, the main level includes a flexible central den, perfect for a home office or play area, and a 2-piece bathroom for guests. Open spindle railing leads to the upper level, which offers ample space for a growing family. A central bonus room separates the primary suite from the secondary bedrooms, enhancing privacy. The spacious primary suite features a wall of windows at the front of the home and includes a luxurious 5-piece ensuite with dual sinks, a soaker tub, a walk-in shower, and a private water closet. Adding to its appeal, the primary

bedroom boasts dual walk-in closets, providing generous storage. The upper level is complete with two additional bedrooms, a full bathroom, and a conveniently located laundry room. The unfinished basement is a blank canvas, ready for the new owner's vision. With 9-foot foundation walls and rough-ins for a bathroom, laundry, and sink, future development will be effortless and there is a side entrance in place for direct access to the basement from outside. This brand near home is nearly move-in-ready with completion this summer! Located on an exceptional lot within the new community of Chinook Gate, this home comes with Alberta New Home Warranty as well as the builder's warranty, giving you peace of mind with your purchase.