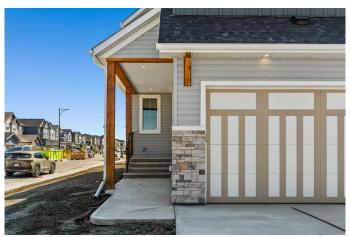

## \$799,200

3 Bedroom, 3.00 Bathroom, 2,400 sqft Residential on 0.10 Acres

Chinook Gate, Airdrie, Alberta

This stunning, brand-new Purcell 26 home, built by Brookfield Residential, is situated on a large and sunny corner lot overlooking a park with south backyard exposure! Offering 2 living areas, 3 bedrooms, 2.5 bathrooms, and 2,400 square feet of developed living space over two levels, this home is perfect for a family. The main level is beautifully finished with elegant two-tone cabinetry in the kitchen and warm vinyl flooring throughoutâ€"a perfect choice for families with children and pets! The open-concept design seamlessly connects the kitchen, dining, and living areas, creating an ideal space for entertaining. A large walkthrough pantry leads directly to the mudroom off the double attached garage, adding everyday convenience. The expansive great room features a wall of south-facing windows that flood the space with natural light and offer a beautiful view of the backyard. A central gas fireplace with a tile surround serves as a cozy focal point. Additionally, the main level includes a flexible central den, perfect for a home office or play area, and a 2-piece bathroom for guests. Open spindle railing leads to the upper level, which offers ample space for a growing family. A central bonus room separates the primary suite from the secondary bedrooms, enhancing privacy. The spacious primary suite features a wall of windows at the front of the home and includes a luxurious 5-piece ensuite with dual sinks, a soaker tub, a walk-in shower, and a private water closet. Adding to its appeal, the primary

#### **Exterior**

Exterior Features Private Entrance, Private Yard

Lot Description Back Yard, Corner Lot, Front Yard, Private

Roof Asphalt Shingle
Construction Wood Frame

Foundation Poured Concrete