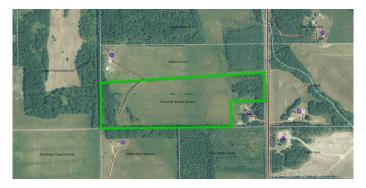

#### \$247,000

0 Bedroom, 0.00 Bathroom, Land on 41.76 Acres

NONE, Rural Yellowhead County, Alberta

41.76 located 8 miles NW of Edson. Excellent building site. Road on property to building site.

MLS® # A2214786 Price \$247,000

## **Community Information**

Address 54222b Range Road 170

Subdivision NONE

City Rural Yellowhead County

County Yellowhead County

Province Alberta
Postal Code T7E 3N3