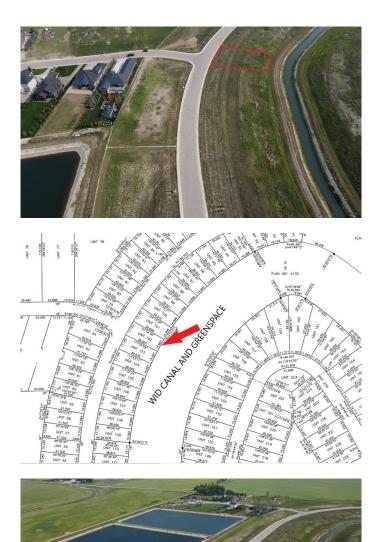

#### \$215,000

0 Bedroom, 0.00 Bathroom, Land on 0.15 Acres

Lakes of Muirfield, Lyalta, Alberta

A beautiful WALK OUT lot with 56 ft across the front so you can easily build a 3 car garage and your perfect home with lots of yard to enjoy. Backing on to the canal, so giving you a nice backyard and then stunning views of the sunsets. This lot is fully serviced and situated in a golf course community only 20 minutes from Calgary, Airdrie and Chestermere. Build your dream home today and no building commitment!!!!

## Exterior

Lot Description Backs on to Park/Green Space, Creek/River/Stream/Pond