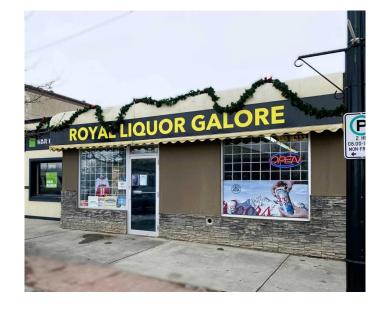

# \$599,999 - 2010 20 Street, Didsbury

MLS® #A2214624

### \$599,999

0 Bedroom, 0.00 Bathroom, Commercial on 0.08 Acres

NONE, Didsbury, Alberta

Opportunity to be your own Landlord! 2 building is 894 sqft. Building to be sold with the

Built in 1986