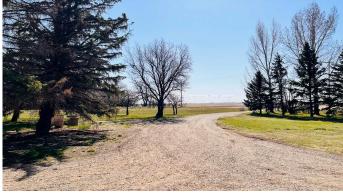

#### NONE, Burdett, Alberta

Here's a little prairie oasis for you acreage hunter's! Located north of Burdett is this little 3.93 acres just waiting for that next family to come in and start your country style living at it's best! Spacious 1488 square foot home with full basement, 4 beds 2 baths and a huge family room with a wood stove(not completed) to enjoy the cold winter evenings! The 30' x 40' shop is heated and great for working on whatever project you might want to tackle. There 's a lot of things to do on an acreage buyer's so call your REALTOR® today and book your very own private viewing!

## **Community Information**

| Address<br>Subdivision<br>City<br>County<br>Province<br>Postal Code | 120044 Twp Rd 110 Road<br>NONE<br>Burdett<br>Forty Mile No. 8, County of<br>Alberta<br>T0K 0J0                                 |  |
|---------------------------------------------------------------------|--------------------------------------------------------------------------------------------------------------------------------|--|
| Amenities                                                           |                                                                                                                                |  |
| Parking Spaces                                                      | 2                                                                                                                              |  |
| Parking                                                             | Double Garage Attached, Heated Garage, Insulated, Outside, Parking Pad                                                         |  |
| # of Garages                                                        | 2                                                                                                                              |  |
| Interior                                                            |                                                                                                                                |  |
| Interior Features                                                   | Ceiling Fan(s), Laminate Counters, No Animal Home, No Smoking<br>Home, Storage, Sump Pump(s), Suspended Ceiling, Vinyl Windows |  |
| Appliances                                                          | Central Air Conditioner, Dishwasher, Electric Stove, Garage Control(s),<br>Microwave Hood Fan, Refrigerator, Washer/Dryer      |  |
| Heating                                                             | Forced Air, Natural Gas, Wood                                                                                                  |  |
| Cooling                                                             | Central Air                                                                                                                    |  |
| Has Basement                                                        | Yes                                                                                                                            |  |
| Basement                                                            | Full, Partially Finished                                                                                                       |  |
| Exterior                                                            |                                                                                                                                |  |
| Exterior Features                                                   | Garden, Playground, Private Yard, Storage                                                                                      |  |
| Lot Description                                                     | Front Yard, Garden, Lawn, Many Trees, No Neighbours Behind, Private, Rectangular Lot                                           |  |
| Roof                                                                | Asphalt Shingle                                                                                                                |  |
| Construction                                                        | Concrete, Stucco, Wood Frame                                                                                                   |  |
| Foundation                                                          | Poured Concrete                                                                                                                |  |
| Additional Information                                              |                                                                                                                                |  |
| Date Listed                                                         | April 26th, 2025                                                                                                               |  |