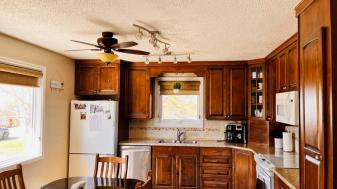

#### NONE, Burdett, Alberta

Here's a little prairie oasis for you acreage hunter's! Located north of Burdett is this little 3.93 acres just waiting for that next family to come in and start your country style living at it's best! Spacious 1488 square foot home with full basement, 4 beds 2 baths and a huge family room with a wood stove(not completed) to enjoy the cold winter evenings! The 30' x 40' shop is heated and great for working on whatever project you might want to tackle. There 's a lot of things to do on an acreage buyer's so call your REALTOR® today and book your very own private viewing!

## **Community Information**

| Address<br>Subdivision<br>City<br>County<br>Province<br>Postal Code | 120044 Twp Rd 110 Road<br>NONE<br>Burdett<br>Forty Mile No. 8, County of<br>Alberta<br>T0K 0J0                                 |  |
|---------------------------------------------------------------------|--------------------------------------------------------------------------------------------------------------------------------|--|
| Amenities                                                           |                                                                                                                                |  |
| Parking Spaces                                                      | 2                                                                                                                              |  |
| Parking                                                             | Double Garage Attached, Heated Garage, Insulated, Outside, Parking Pad                                                         |  |
| # of Garages                                                        | 2                                                                                                                              |  |
| Interior                                                            |                                                                                                                                |  |
| Interior Features                                                   | Ceiling Fan(s), Laminate Counters, No Animal Home, No Smoking<br>Home, Storage, Sump Pump(s), Suspended Ceiling, Vinyl Windows |  |
| Appliances                                                          | Central Air Conditioner, Dishwasher, Electric Stove, Garage Control(s),<br>Microwave Hood Fan, Refrigerator, Washer/Dryer      |  |
| Heating                                                             | Forced Air, Natural Gas, Wood                                                                                                  |  |
| Cooling                                                             | Central Air                                                                                                                    |  |
| Has Basement                                                        | Yes                                                                                                                            |  |
| Basement                                                            | Full, Partially Finished                                                                                                       |  |
| Exterior                                                            |                                                                                                                                |  |
| Exterior Features                                                   | Garden, Playground, Private Yard, Storage                                                                                      |  |
| Lot Description                                                     | Front Yard, Garden, Lawn, Many Trees, No Neighbours Behind, Private, Rectangular Lot                                           |  |
| Roof                                                                | Asphalt Shingle                                                                                                                |  |
| Construction                                                        | Concrete, Stucco, Wood Frame                                                                                                   |  |
| Foundation                                                          | Poured Concrete                                                                                                                |  |
| Additional Information                                              |                                                                                                                                |  |
| Date Listed                                                         | April 26th, 2025                                                                                                               |  |