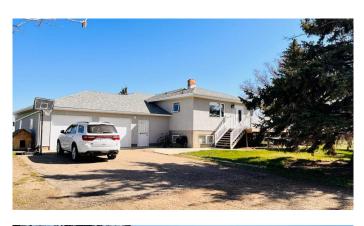

#### NONE, Burdett, Alberta

Here's a little prairie oasis for you acreage hunter's! Located north of Burdett is this little 3.93 acres just waiting for that next family to come in and start your country style living at it's best! Spacious 1488 square foot home with full basement, 4 beds 2 baths and a huge family room with a wood stove(not completed) to enjoy the cold winter evenings! The 30' x 40' shop is heated and great for working on whatever project you might want to tackle. There 's a lot of things to do on an acreage buyer's so call your REALTOR® today and book your very own private viewing!

## **Essential Information**

| MLS® #         | A2214609                         |
|----------------|----------------------------------|
| Price          | \$580,000                        |
| Bedrooms       | 4                                |
| Bathrooms      | 2.00                             |
| Full Baths     | 2                                |
| Square Footage | 1,488                            |
| Acres          | 3.93                             |
| Year Built     | 1979                             |
| Туре           | Residential                      |
| Sub-Type       | Detached                         |
| Style          | Acreage with Residence, Bungalow |
| Status         | Active                           |