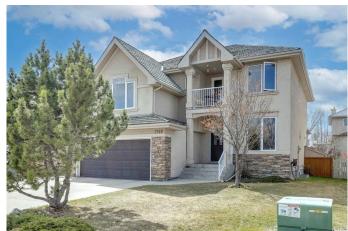

# \$974,000 - 1758 Evergreen Drive Sw, Calgary

MLS® #A2214566

## \$974,000

4 Bedroom, 4.00 Bathroom, 2,742 sqft Residential on 0.13 Acres

Evergreen, Calgary, Alberta

Located in the family friendly Evergreen Estates, this superb home offers over 3,900 sq. ft of developed living space with an abundance of natural sunlight flowing throughout and is within easy walking distance to schools, parks, and steps to Fish Creek Park. The exceptional layout and design of this home is evident when you first enter the grand foyer showcasing maple hardwood floors, and an open floor plan. A sizeable private front office with French doors separates the office from the rest of the home for the utmost privacy. Soft angles and a curved archway lead to a formal dining room that can handle special occasions or intimate dinners. There's plenty of room for more than one cook in this magnificent kitchen boasting granite counters, a plethora of maple cabinetry, corner pantry, and centre island with raised breakfast bar that overlooks a charming breakfast nook for everyday meals. Adorned in natural light is the main floor living room is anchored by a cozy gas fireplace and is an ideal spot to unwind with a good book. The main floor laundry room is located off the attached double car garage, and a discreet powder room completes the main floor. As you ascend to the second level, you'll find an expansive bonus room for additional family entertainment, charming balcony that overlooks the front street, and a loft that can ideally function as yoga/meditation space or secondary home office. The serene primary offers vaulted ceilings and leads to a 4pc ensuite with soaker tub, separate shower and