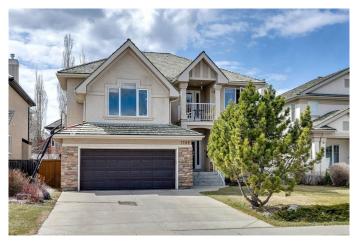

# \$974,000 - 1758 Evergreen Drive Sw, Calgary

MLS® #A2214566

## \$974,000

4 Bedroom, 4.00 Bathroom, 2,742 sqft Residential on 0.13 Acres

Evergreen, Calgary, Alberta

Located in the family friendly Evergreen Estates, this superb home offers over 3,900 sq. ft of developed living space with an abundance of natural sunlight flowing throughout and is within easy walking distance to schools, parks, and steps to Fish Creek Park. The exceptional layout and design of this home is evident when you first enter the grand foyer showcasing maple hardwood floors, and an open floor plan. A sizeable private front office with French doors separates the office from the rest of the home for the utmost privacy. Soft angles and a curved archway lead to a formal dining room that can handle special occasions or intimate dinners. There's plenty of room for more than one cook in this magnificent kitchen boasting granite counters, a plethora of maple cabinetry, corner pantry, and centre island with raised breakfast bar that overlooks a charming breakfast nook for everyday meals. Adorned in natural light is the main floor living room is anchored by a cozy gas fireplace and is an ideal spot to unwind with a good book. The main floor laundry room is located off the attached double car garage, and a discreet powder room completes the main floor. As you ascend to the second level, you'll find an expansive bonus room for additional family entertainment, charming balcony that overlooks the front street, and a loft that can ideally function as yoga/meditation space or secondary home office. The serene primary offers vaulted ceilings and leads to a 4pc ensuite with soaker tub, separate shower and