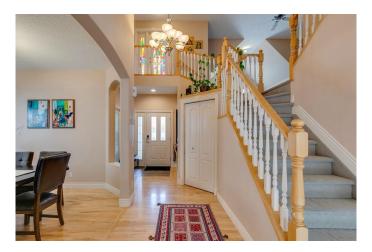

## \$974,000

4 Bedroom, 4.00 Bathroom, 2,742 sqft Residential on 0.13 Acres

Evergreen, Calgary, Alberta

Located in the family friendly Evergreen Estates, this superb home offers over 3,900 sq. ft of developed living space with an abundance of natural sunlight flowing throughout and is within easy walking distance to schools, parks, and steps to Fish Creek Park. The exceptional layout and design of this home is evident when you first enter the grand foyer showcasing maple hardwood floors, and an open floor plan. A sizeable private front office with French doors separates the office from the rest of the home for the utmost privacy. Soft angles and a curved archway lead to a formal dining room that can handle special occasions or intimate dinners. There's plenty of room for more than one cook in this magnificent kitchen boasting granite counters, a plethora of maple cabinetry, corner pantry, and centre island with raised breakfast bar that overlooks a charming breakfast nook for everyday meals. Adorned in natural light is the main floor living room is anchored by a cozy gas fireplace and is an ideal spot to unwind with a good book. The main floor laundry room is located off the attached double car garage, and a discreet powder room completes the main floor. As you ascend to the second level, you'll find an expansive bonus room for additional family entertainment, charming balcony that overlooks the front street, and a loft that can ideally function as yoga/meditation space or secondary home office. The serene primary offers vaulted ceilings and leads to a 4pc ensuite with soaker tub, separate shower and