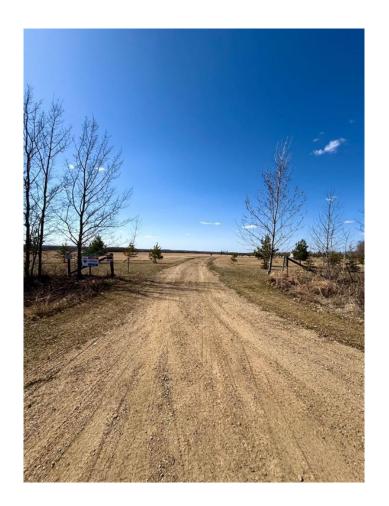

## \$134,500

0 Bedroom, 0.00 Bathroom, Land on 4.99 Acres

NONE, Lac La Biche County, Alberta

Turnkey Acreage Ready for Your New Home! This beautifully developed 4.99-acre parcel is just 20 minutes west of Lac La Biche near Missawawi Lake. Previously home to a mobile, the property is fully set up and ready for your new residence. With screw piles in place, power already connected, and a 2-stage septic system with septic field. Enjoy a graveled driveway and parking pad, landscaped grounds, and treed borders offering privacy and natural beauty. It backs onto open field, part of the original quarter section it was subdivided from. There's also a large sided shed with ramp, a firepit area, and plenty of peaceful space to call your own. Ideal for someone seeking quiet country living with room to, bring your mobile and make it home!

# **Community Information**

Address 66524 Rge Rd 161

Subdivision NONE

City Lac La Biche County
County Lac La Biche County

Province Alberta
Postal Code T0A 2C1

**Exterior** 

Lot Description Back Yard, Backs on to Pa

Trees, Square Shaped Lot, S