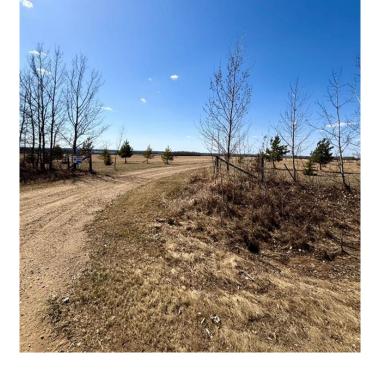

## \$134,500

0 Bedroom, 0.00 Bathroom, Land on 4.99 Acres

NONE, Lac La Biche County, Alberta

Turnkey Acreage Ready for Your New Home! This beautifully developed 4.99-acre parcel is just 20 minutes west of Lac La Biche near Missawawi Lake. Previously home to a mobile, the property is fully set up and ready for your new residence. With screw piles in place, power already connected, and a 2-stage septic system with septic field. Enjoy a graveled driveway and parking pad, landscaped grounds, and treed borders offering privacy and natural beauty. It backs onto open field, part of the original quarter section it was subdivided from. There's also a large sided shed with ramp, a firepit area, and plenty of peaceful space to call your own. Ideal for someone seeking quiet country living with room to, bring your mobile and make it home!

# **Community Information**

Address 66524 Rge Rd 161

Subdivision NONE

City Lac La Biche County
County Lac La Biche County

Province Alberta
Postal Code T0A 2C1

**Exterior** 

Lot Description Back Yard, Backs on to Pa

Trees, Square Shaped Lot, S