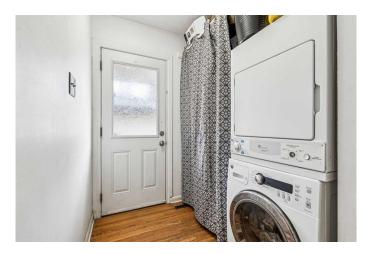

### Interior

Interior Features Open Floorplan

Appliances Electric Stove, Garage Control(s), Refrigerator, Washer/Dryer, Window

Coverings

Heating Forced Air

Cooling None
Has Basement Yes

Basement Full, Suite