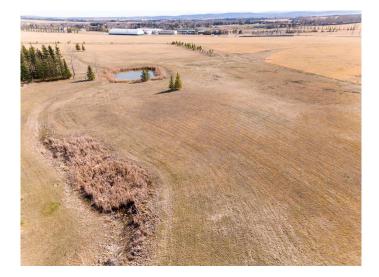

# \$2,200,000

0 Bedroom, 0.00 Bathroom, Land on 11.29 Acres

Springbank, Rural Rocky View County, Alberta

11.29-acre Dream location with unparalleled mountain views in desirable Springbank. The neighbouring estate home on 4.72 acres is also available MLS# A2217191. Potential exists for further subdivision or just build your dream home and enjoy the country feeling with easy and great access to the city, airport, Banff, K country and so onâ€l., no time limit to build. Within 5 kilometers or less you will have access to, Calaway Park, Edge School, Springbank Park for All Seasons, Elbow Valley Elementary School, Springbank Middle School & Springbank Community High School. This parcel has access from Huggard road east of Range Road 33. This is probably the last remaining smaller parcel of land available in South Springbank so don't delay, view and offer today. New Springbank ASP Infill Residential Land Use Strategy allows for ~ 2acre lots. Existing commercial water well on the south end of the property. Full due diligence and information package available, including approved survey, groundwater reports, sewage treatment assessments and more.

# Exterior

Lot Description Corners Marked, Irregular Lot, Open Lot, Treed, Views