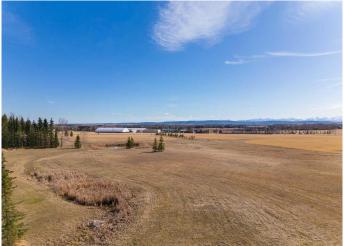

# \$2,200,000

0 Bedroom, 0.00 Bathroom, Land on 11.29 Acres

Springbank, Rural Rocky View County, Alberta

11.29-acre Dream location with unparalleled mountain views in desirable Springbank. The neighbouring estate home on 4.72 acres is also available MLS# A2217191. Potential exists for further subdivision or just build your dream home and enjoy the country feeling with easy and great access to the city, airport, Banff, K country and so onâ€l., no time limit to build. Within 5 kilometers or less you will have access to, Calaway Park, Edge School, Springbank Park for All Seasons, Elbow Valley Elementary School, Springbank Middle School & Springbank Community High School. This parcel has access from Huggard road east of Range Road 33. This is probably the last remaining smaller parcel of land available in South Springbank so don't delay, view and offer today. New Springbank ASP Infill Residential Land Use Strategy allows for ~ 2acre lots. Existing commercial water well on the south end of the property. Full due diligence and information package available, including approved survey, groundwater reports, sewage treatment assessments and more.

# Exterior

Lot Description Corners Marked, Irregular Lot, Open Lot, Treed, Views