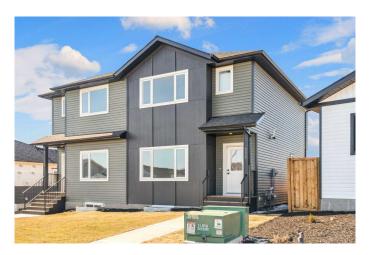

#### \$394,900

3 Bedroom, 3.00 Bathroom, 1,320 sqft Residential on 0.06 Acres

Greyhawk, Sylvan Lake, Alberta

Unbeatable NEW Price! Best Value in Sylvan Lake that can be yours Today!!!!! Priced to sell!!! Welcome to this Beautiful 3 bedroom 1300 sqft home for a Tremendous price in Grayhawk. The Newest Community in Sylvan Lake. Just minutes form the Lake and downtown Sylvan this community is ideally placed for everyday life. The main floor layout of this Half Duplex is open concept with central kitchen featuring upgrading appliances, upgraded Cabinetry, Luxury Quartz Counters, a Large central pantry as well as Luxury Vinyl Plank throughout the main floor. The living area is spacious and filled with immense natural light from large windows. A Rear dinning area, and 1/2 bath complete the main floor. There is rear entrance with access to your private deck and yard. Rear lane access to a large 2 car parking pad. The second floor features 3 large bedrooms, a 4 piece main bathroom, laundry closet and beautiful master suite with 3 piece ensuite bath and walk in closet. Feel safe with a builders warranty and certified new home warranty program, and look forward to the future as this great community continues to grow. Book your private tour today. Directions:

### **Essential Information**

MLS® #

A2214430

| Price          | \$394,900              |
|----------------|------------------------|
| Bedrooms       | 3                      |
| Bathrooms      | 3.00                   |
| Full Baths     | 2                      |
| Half Baths     | 1                      |
| Square Footage | 1,320                  |
| Acres          | 0.06                   |
| Year Built     | 2024                   |
| Туре           | Residential            |
| Sub-Type       | Semi Detached          |
| Style          | 2 Storey, Side by Side |
| Status         | Active                 |