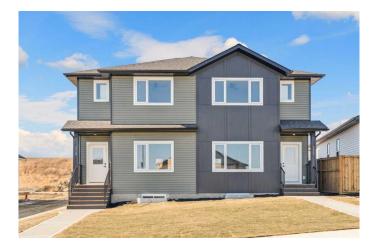

#### \$394,900

3 Bedroom, 3.00 Bathroom, 1,320 sqft Residential on 0.06 Acres

Greyhawk, Sylvan Lake, Alberta

Unbeatable NEW Price! Best Value in Sylvan Lake that can be yours Today!!!!! Priced to sell!!! Welcome to this Beautiful 3 bedroom 1300 sqft home for a Tremendous price in Grayhawk. The Newest Community in Sylvan Lake. Just minutes form the Lake and downtown Sylvan this community is ideally placed for everyday life. The main floor layout of this Half Duplex is open concept with central kitchen featuring upgrading appliances, upgraded Cabinetry, Luxury Quartz Counters, a Large central pantry as well as Luxury Vinyl Plank throughout the main floor. The living area is spacious and filled with immense natural light from large windows. A Rear dinning area, and 1/2 bath complete the main floor. There is rear entrance with access to your private deck and yard. Rear lane access to a large 2 car parking pad. The second floor features 3 large bedrooms, a 4 piece main bathroom, laundry closet and beautiful master suite with 3 piece ensuite bath and walk in closet. Feel safe with a builders warranty and certified new home warranty program, and look forward to the future as this great community continues to grow. Book your private tour today. Directions:

### **Essential Information**

MLS® #

A2214430

| Price          | \$394,900              |
|----------------|------------------------|
| Bedrooms       | 3                      |
| Bathrooms      | 3.00                   |
| Full Baths     | 2                      |
| Half Baths     | 1                      |
| Square Footage | 1,320                  |
| Acres          | 0.06                   |
| Year Built     | 2024                   |
| Туре           | Residential            |
| Sub-Type       | Semi Detached          |
| Style          | 2 Storey, Side by Side |
| Status         | Active                 |