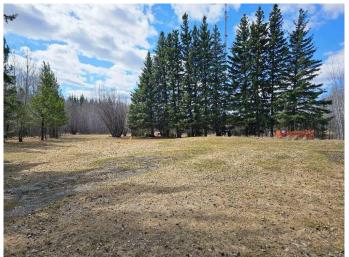

## \$175,000

0 Bedroom, 0.00 Bathroom, Land on 3.01 Acres

NONE, Rural Greenview No. 16, M.D. of, Alberta

**HUGE PRICE REDUCTION! Opportunity** knocks! Looking for your own personal recreational getaway or the perfect spot to build your forever home? Located within minutes of Sturgeon Lake between Cosy Cove and The Narrows, this three plus acres parcel provides a lovely mixture of cleared grassed areas, large clusters of mature trees, and both flat and gently sloped areas. The new owner is sure to appreciate the added privacy from the environmental reserve that borders the property's south boundary and the thick stand of trees along the east and north boundaries. Do not miss this opportunity to own your own piece of paradise, where you will be able to make memories for years to come as you host family and friends camp outs and more. Call your favorite Realtor to view this property and start setting up â€~home' so you can start enjoying summer at the Lake! Please DO NOT drive on the land.