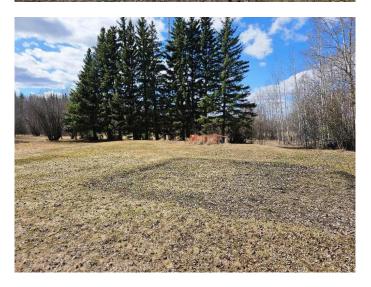

## \$175,000

0 Bedroom, 0.00 Bathroom, Land on 3.01 Acres

NONE, Rural Greenview No. 16, M.D. of, Alberta

**HUGE PRICE REDUCTION! Opportunity** knocks! Looking for your own personal recreational getaway or the perfect spot to build your forever home? Located within minutes of Sturgeon Lake between Cosy Cove and The Narrows, this three plus acres parcel provides a lovely mixture of cleared grassed areas, large clusters of mature trees, and both flat and gently sloped areas. The new owner is sure to appreciate the added privacy from the environmental reserve that borders the property's south boundary and the thick stand of trees along the east and north boundaries. Do not miss this opportunity to own your own piece of paradise, where you will be able to make memories for years to come as you host family and friends camp outs and more. Call your favorite Realtor to view this property and start setting up â€~home' so you can start enjoying summer at the Lake! Please DO NOT drive on the land.