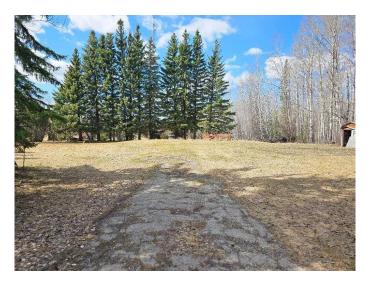

## \$175,000

0 Bedroom, 0.00 Bathroom, Land on 3.01 Acres

NONE, Rural Greenview No. 16, M.D. of, Alberta

**HUGE PRICE REDUCTION! Opportunity** knocks! Looking for your own personal recreational getaway or the perfect spot to build your forever home? Located within minutes of Sturgeon Lake between Cosy Cove and The Narrows, this three plus acres parcel provides a lovely mixture of cleared grassed areas, large clusters of mature trees, and both flat and gently sloped areas. The new owner is sure to appreciate the added privacy from the environmental reserve that borders the property's south boundary and the thick stand of trees along the east and north boundaries. Do not miss this opportunity to own your own piece of paradise, where you will be able to make memories for years to come as you host family and friends camp outs and more. Call your favorite Realtor to view this property and start setting up â€~home' so you can start enjoying summer at the Lake! Please DO NOT drive on the land.