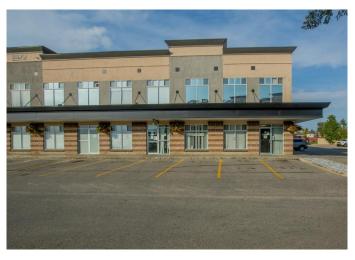

# \$299,900 - 102, 9805 97 Street, Grande Prairie

MLS® #A2213848

#### \$299,900

0 Bedroom, 0.00 Bathroom, Commercial on 0.01 Acres

Central Business District., Grande Prairie, Alberta

Located in Junction Point 6 (JP6), east of the Royal Bank. This perfectly sized unit has two offices, a waiting room, large open space (more offices could be added), 3 washrooms and staff room. Large windows allow plenty of natural light and there are 2 separate entrances into the space. The one office is quite large and could be divided into 2. Condo Fee's are: 507.91 + 25.40 GST = \$533.31 and include: Building Management Fees, Bank Charges and Interest, Building Insurance, Repair and Maintenance (Building, Elevator, Parking Lot, Landscaping & Flower Baskets). Common Area (Mat Rental, Janitorial & Carpet Cleaning), Garbage and Waste Management, Snow Removal (Parking Lot & Sidewalks), Security, Telephone (Elevator) and Reserve Fund. This unit has just been freshly painted and ready for Immediate possession!