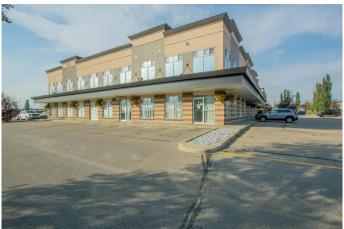

# \$299,900 - 102, 9805 97 Street, Grande Prairie

MLS® #A2213848

#### \$299,900

0 Bedroom, 0.00 Bathroom, Commercial on 0.01 Acres

Central Business District., Grande Prairie, Alberta

Located in Junction Point 6 (JP6), east of the Royal Bank. This perfectly sized unit has two offices, a waiting room, large open space (more offices could be added), 3 washrooms and staff room. Large windows allow plenty of natural light and there are 2 separate entrances into the space. The one office is quite large and could be divided into 2. Condo Fee's are: 507.91 + 25.40 GST = \$533.31 and include: Building Management Fees, Bank Charges and Interest, Building Insurance, Repair and Maintenance (Building, Elevator, Parking Lot, Landscaping & Flower Baskets). Common Area (Mat Rental, Janitorial & Carpet Cleaning), Garbage and Waste Management, Snow Removal (Parking Lot & Sidewalks), Security, Telephone (Elevator) and Reserve Fund. This unit has just been freshly painted and ready for Immediate possession!