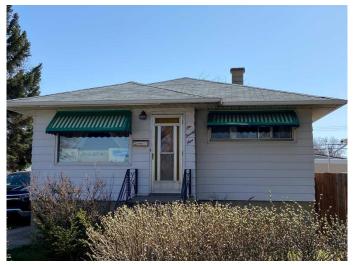

# \$270,000

2 Bedroom, 2.00 Bathroom, 777 sqft Residential on 0.15 Acres

Senator Buchanan, Lethbridge, Alberta

Ready for a renovation!! This great little property in Senator Buchanan is ready to be upgraded. Huge city lot with a with mature trees and landscaping. 2 bedroom, 2 bathroom and lots of potential to work with. Large single car garage and parking pad in the back alley. This property needs a lot of attention but is ready for you to get started!