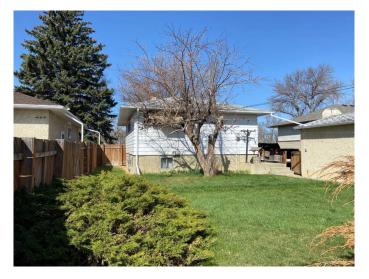

# **Exterior**

Exterior Features Private Yard

Lot Description Back Lane, Back Yard

Roof Asphalt Shingle
Construction Wood Frame

Foundation Poured Concrete