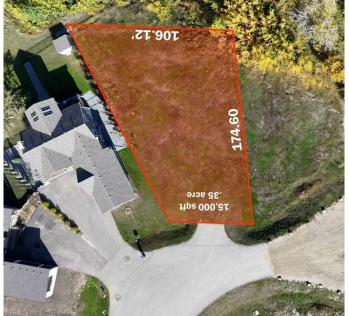

### \$245,000

0 Bedroom, 0.00 Bathroom, Land on 0.35 Acres

The Slopes, Rural Lacombe County, Alberta

\*\*\* LAST SINGLE FAMILY LOT IN PHASE 1 \*\*\* ELEVATED LIVING in the unparalleled community of The Slopes of Sylvan Lake where nature meets your vision of luxury. Build the home of your dreams on this stunning .30 acre, southwest facing lot available in Phase 1. This sun drenched 15,000 square foot walkout lot is cleared and ready with services right to the property line. Looking out over serene ponds and a large wooded area with mature poplar and aspens, this lot is perfectly situated for a walkout basement to fully maximize your enjoyment of the peaceful, natural surroundings. No need for septic tanks or water wells; this community is connected to the Sylvan Lake Regional Wastewater Line and features an on-site state-of-the-art water treatment facility. The Slopes offers over 25 acres of shared open space with its unique conservation design of trails, amenity area and large space between neighbors and is only a very short walk to access the beautiful shores of Sylvan Lake. Architectural guidelines in this exclusive neighborhood will ensure that your investment is protected and that all homes are constructed with the highest level of quality and design. It's time to start planning your dream home - surrounded by the beauty of The Slopes of Sylvan Lake. The Slopes is adjacent to the Summer Village of Birchcliff on Range Road 14 and is just a short walk to the water's edge. Located a short 5 minute drive from the Town of Sylvan Lake and 20 mins from Red Deer, enjoy acreage living

without all the demands of acreage living.

#### **Essential Information**

MLS® # A2213472 Price \$245,000

Bathrooms 0.00
Acres 0.35
Type Land

Sub-Type Residential Land

Status Active