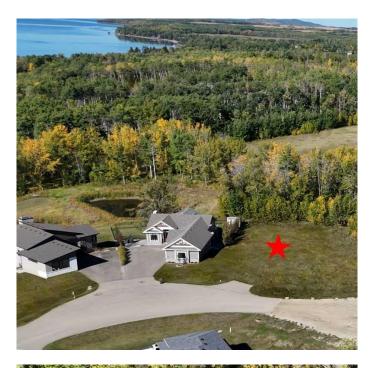

### \$245,000

0 Bedroom, 0.00 Bathroom, Land on 0.35 Acres

The Slopes, Rural Lacombe County, Alberta

\*\*\* LAST SINGLE FAMILY LOT IN PHASE 1 \*\*\* ELEVATED LIVING in the unparalleled community of The Slopes of Sylvan Lake where nature meets your vision of luxury. Build the home of your dreams on this stunning .30 acre, southwest facing lot available in Phase 1. This sun drenched 15,000 square foot walkout lot is cleared and ready with services right to the property line. Looking out over serene ponds and a large wooded area with mature poplar and aspens, this lot is perfectly situated for a walkout basement to fully maximize your enjoyment of the peaceful, natural surroundings. No need for septic tanks or water wells; this community is connected to the Sylvan Lake Regional Wastewater Line and features an on-site state-of-the-art water treatment facility. The Slopes offers over 25 acres of shared open space with its unique conservation design of trails, amenity area and large space between neighbors and is only a very short walk to access the beautiful shores of Sylvan Lake. Architectural guidelines in this exclusive neighborhood will ensure that your investment is protected and that all homes are constructed with the highest level of quality and design. It's time to start planning your dream home - surrounded by the beauty of The Slopes of Sylvan Lake. The Slopes is adjacent to the Summer Village of Birchcliff on Range Road 14 and is just a short walk to the water's edge. Located a short 5 minute drive from the Town of Sylvan Lake and 20 mins from Red Deer, enjoy acreage living

without all the demands of acreage living.