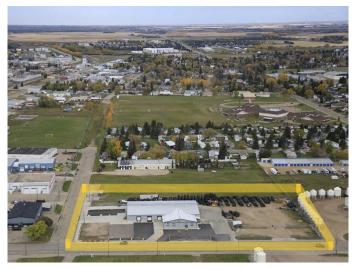

#### \$1,695,000

0 Bedroom, 0.00 Bathroom, Commercial on 0.00 Acres

NONE, Wetaskiwin, Alberta

2.84 ACRES with 17,200 square feet of office, interior and exterior storage and shop space with numerous 14― high doors, some loading bays with 4â€<sup>™</sup> high docks. The space is demised into several larger sections ranging from 1,800 square feet to 5,400 square feet that could be leased to different tenants for different uses. In the past, a trucking company used the section with loading docks as a depot. There is 2,800i square feet of showroom space. There is a large parking lot and a section of the lot is cordoned off with chain link fence for secure storage. There is lots of opportunity to lease the different spaces to complimentary businesses with shared customers to create a "one stop experience.― This building has been carefully maintained over the years with LED lighting (2016), commercial door openers, sprinkler system and a new roof in 2016. This is a clean building that shows very well.