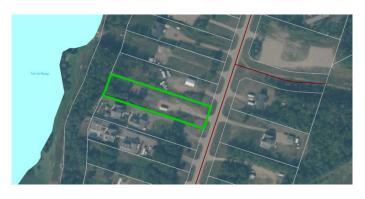

## **Community Information**

Address 370, 62503 Township Road

Subdivision Mystic Beach

City Lac La Biche County

County Lac La Biche County

Province Alberta
Postal Code t0A2C2