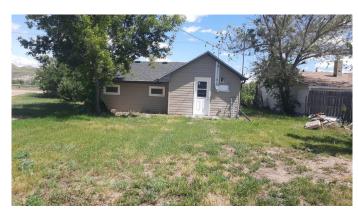

#### \$139,900

1 Bedroom, 1.00 Bathroom, 708 sqft Residential on 0.14 Acres

Rosedale, Drumheller, Alberta

Welcome to Rosedale! This one bedroom cottage style bungalow makes the perfect home, whether you are downsizing, first time home buying, relocating or looking to expand your real estate portfolio. Would make a good short term rental or 2nd home. Or Home occupation with good exposure right on Main Road. Upgrades include windows, siding, roof, mechanics and duct work, plumbing, and electrical, flooring and paint. Plenty of parking and quick possession available.

Built in 1927

#### **Exterior**

Exterior Features Private Yard

Lot Description Back Lane, Back Yard, Landscaped

Roof Asphalt Shingle Construction Vinyl Siding

Foundation Other