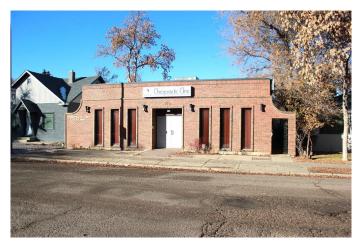

# \$475,000 - 360 2 Street Se, Medicine Hat

MLS® #A2212910

### \$475,000

0 Bedroom, 0.00 Bathroom, Commercial on 0.00 Acres

SE Hill, Medicine Hat, Alberta

Well built concrete and brick building in Downtown Medicine Hat with private parking in back. This building was built for a chiropractor office, but would work well for professional offices or medical clinic. Large reception area, bright and open waiting room and 4 private exam rooms, offices, storage and more. Located in the Downtown Mixed Use Zoning.

## **Community Information**

Address 360 2 Street Se

Subdivision SE Hill

City Medicine Hat
County Medicine Hat

Province Alberta
Postal Code T1A 0C1