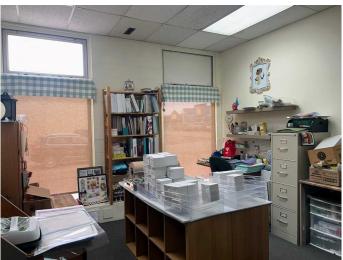

### \$8

0 Bedroom, 0.00 Bathroom, Commercial on 0.00 Acres

South West Industrial, Medicine Hat, Alberta

This 1,965 sq. ft. retail/office space in SW Light Industrial Medicine Hat offers versatility with five distinct areas and two restrooms. The storefront features large windows for ample natural light and includes three dedicated parking stalls plus shared side parking. The main area is finished with stylish vinyl plank flooring, ideal for retail or office use! Operating costs estimated at \$3/sq ft