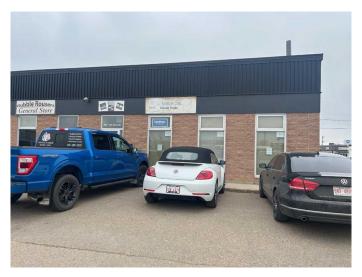

### \$8

0 Bedroom, 0.00 Bathroom, Commercial on 0.00 Acres

South West Industrial, Medicine Hat, Alberta

This 1,965 sq. ft. retail/office space in SW Light Industrial Medicine Hat offers versatility with five distinct areas and two restrooms. The storefront features large windows for ample natural light and includes three dedicated parking stalls plus shared side parking. The main area is finished with stylish vinyl plank flooring, ideal for retail or office use! Operating costs estimated at \$3/sq ft