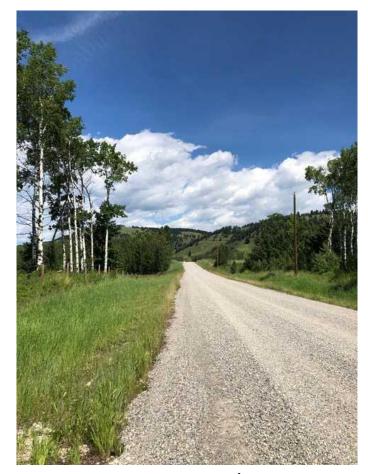

#### \$650,000

0 Bedroom, 0.00 Bathroom, Land on 8.48 Acres

NONE, Rural Rocky View County, Alberta

This amazing property is 8.48 Acres, located just West of Cochrane and awaiting you to build the Home of your Dreams. Private location and such incredible scenery. The land is FILLED with wildflowers, wild roses and even wild raspberries - see the summer photos taken from the entrance to the property of this beautiful treed parcel. The gravel road photo is the road leading to the land with the Wildcat Hills in view to the North. This property has a brand New