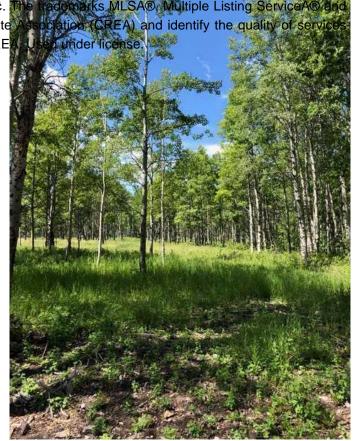

#### \$650,000

0 Bedroom, 0.00 Bathroom, Land on 8.48 Acres

NONE, Rural Rocky View County, Alberta

This amazing property is 8.48 Acres, located just West of Cochrane and awaiting you to build the Home of your Dreams. Private location and such incredible scenery. The land is FILLED with wildflowers, wild roses and even wild raspberries - see the summer photos taken from the entrance to the property of this beautiful treed parcel. The gravel road photo is the road leading to the land with the Wildcat Hills in view to the North. This property has a brand New