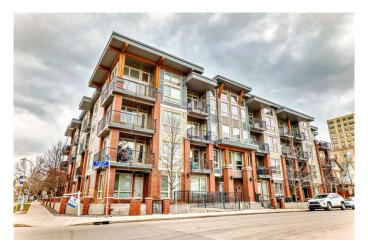

# \$359,000 - 430, 305 18 Avenue Sw, Calgary

MLS® #A2212824

### \$359,000

1 Bedroom, 1.00 Bathroom, 567 sqft Residential on 0.00 Acres

Mission, Calgary, Alberta

Top-floor penthouse in the heart of Mission with stunning downtown views! Just one block from 17th Ave and steps to restaurants, cafés, and the Elbow River pathways, this bright and spacious unit features soaring 14-ft ceilings, hardwood floors, and a gourmet kitchen with gas range and built-in oven. The large bathroom offers a soaker tub and separate shower, and the bedroom includes a walk-through closet.

#### **Exterior**

Exterior Features Balcony, Storage

Construction Brick, Stucco, Wood Frame, Wood Siding

Foundation Poured Concrete