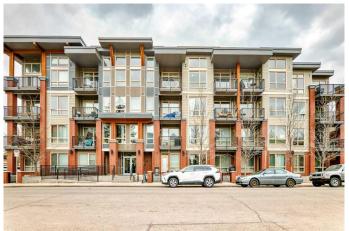

# \$359,000 - 430, 305 18 Avenue Sw, Calgary

MLS® #A2212824

### \$359,000

1 Bedroom, 1.00 Bathroom, 567 sqft Residential on 0.00 Acres

Mission, Calgary, Alberta

Top-floor penthouse in the heart of Mission with stunning downtown views! Just one block from 17th Ave and steps to restaurants, cafés, and the Elbow River pathways, this bright and spacious unit features soaring 14-ft ceilings, hardwood floors, and a gourmet kitchen with gas range and built-in oven. The large bathroom offers a soaker tub and separate shower, and the bedroom includes a walk-through closet.

#### **Exterior**

Exterior Features Balcony, Storage

Construction Brick, Stucco, Wood Frame, Wood Siding

Foundation Poured Concrete