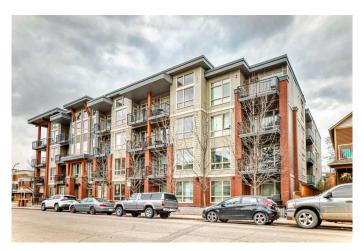

# \$359,000 - 430, 305 18 Avenue Sw, Calgary

MLS® #A2212824

### \$359,000

1 Bedroom, 1.00 Bathroom, 567 sqft Residential on 0.00 Acres

Mission, Calgary, Alberta

Top-floor penthouse in the heart of Mission with stunning downtown views! Just one block from 17th Ave and steps to restaurants, cafés, and the Elbow River pathways, this bright and spacious unit features soaring 14-ft ceilings, hardwood floors, and a gourmet kitchen with gas range and built-in oven. The large bathroom offers a soaker tub and separate shower, and the bedroom includes a walk-through closet.

#### **Exterior**

Exterior Features Balcony, Storage

Construction Brick, Stucco, Wood Frame, Wood Siding

Foundation Poured Concrete