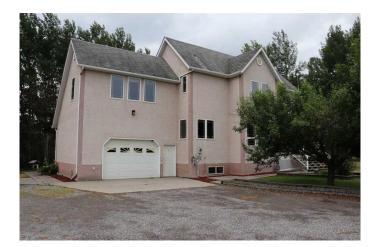

#### \$600,000

3 Bedroom, 4.00 Bathroom, 2,283 sqft Residential on 2.87 Acres

NONE, Rural Yellowhead County, Alberta

Well groomed and maintained acreage 5 minutes west of Edson with a huge family home with attached and a detached garage. Comes with a large garden and chicken coup.

#### **Exterior**

Exterior Features Garden

Lot Description Back Yard, Corner Lot, Cul-De-Sac, Front Yard, Landscaped

Roof Asphalt Shingle

Construction Stucco, Wood Frame

Foundation Poured Concrete