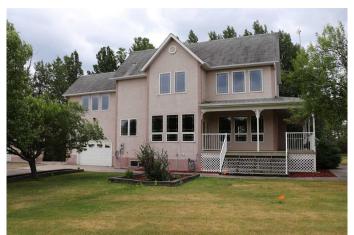

#### \$600,000

3 Bedroom, 4.00 Bathroom, 2,283 sqft Residential on 2.87 Acres

NONE, Rural Yellowhead County, Alberta

Well groomed and maintained acreage 5 minutes west of Edson with a huge family home with attached and a detached garage. Comes with a large garden and chicken coup.

#### **Exterior**

Exterior Features Garden

Lot Description Back Yard, Corner Lot, Cul-De-Sac, Front Yard, Landscaped

Roof Asphalt Shingle

Construction Stucco, Wood Frame

Foundation Poured Concrete