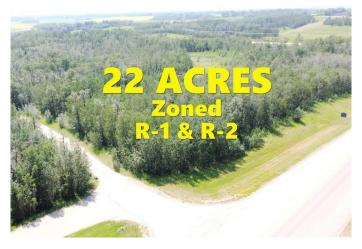

## \$1,500,000

0 Bedroom, 0.00 Bathroom, Land on 22.00 Acres

Napoleon Lake West, Innisfail, Alberta

\*\*Unlock the Potential in the Heart of Innisfail\*\* Prime location meets endless possibilities with this 22-acre parcel of developmental land in the charming town of Innisfail. Nestled directly across from the prestigious Innisfail Golf Course and conveniently situated on Hwy 42 within town limits, this property embodies the essence of \*LOCATION, LOCATION, LOCATION!\* Zoned R-1 and R-2, the land is ripe with opportunitiesâ€"whether you're envisioning single-family homes, small acreages, or even commercial ventures (subject to town approval). It's a canvas waiting for your creative touch. With flexibility for innovative projects, this is your chance to help shape the growing community of Innisfail. Innisfail itself is a vibrant hub brimming with potential. Known for its welcoming atmosphere, strong community spirit, and abundant recreational optionsâ€"including the golf course, parks, and historical charmâ€"it's a town where development dreams flourish. With a strategic location close to major highways, Innisfail is poised for growth, making it the perfect place to invest, build, and create. \*\*A Unique Opportunity Awaits\*\* This exceptional property is more than just landâ€"it's your chance to transform prime real estate into a cornerstone of Innisfail's bright future. Developers and builders alike can turn their ideas into lasting contributions to the community.

#### **Additional Information**

Date Listed April 21st, 2025

Days on Market 63

Zoning R-1 & R-2