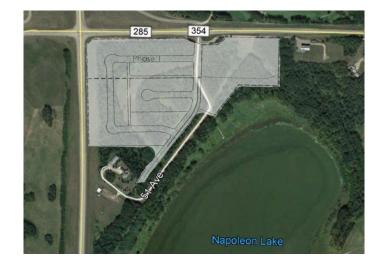

## \$1,500,000

0 Bedroom, 0.00 Bathroom, Land on 22.00 Acres

Napoleon Lake West, Innisfail, Alberta

\*\*Unlock the Potential in the Heart of Innisfail\*\* Prime location meets endless possibilities with this 22-acre parcel of developmental land in the charming town of Innisfail. Nestled directly across from the prestigious Innisfail Golf Course and conveniently situated on Hwy 42 within town limits, this property embodies the essence of \*LOCATION, LOCATION, LOCATION!\* Zoned R-1 and R-2, the land is ripe with opportunitiesâ€"whether you're envisioning single-family homes, small acreages, or even commercial ventures (subject to town approval). It's a canvas waiting for your creative touch. With flexibility for innovative projects, this is your chance to help shape the growing community of Innisfail. Innisfail itself is a vibrant hub brimming with potential. Known for its welcoming atmosphere, strong community spirit, and abundant recreational optionsâ€"including the golf course, parks, and historical charmâ€"it's a town where development dreams flourish. With a strategic location close to major highways, Innisfail is poised for growth, making it the perfect place to invest, build, and create. \*\*A Unique Opportunity Awaits\*\* This exceptional property is more than just landâ€"it's your chance to transform prime real estate into a cornerstone of Innisfail's bright future. Developers and builders alike can turn their ideas into lasting contributions to the community.

# **Community Information**

Address 5650 Lakeside Way
Subdivision Napoleon Lake West

City Innisfail

County Red Deer County

Province Alberta
Postal Code T4G 0H4

#### **Amenities**

Is Waterfront Yes

Waterfront Lake Front

#### **Exterior**

Lot Description Lake, Many Trees, Near Golf Course, Near Ski Hill, Private, Subdivided,

Treed, Views, Waterfront