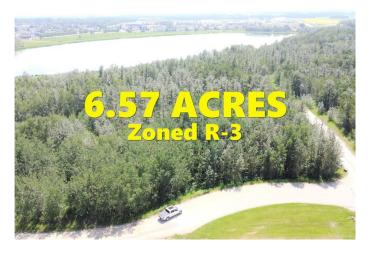

## \$1,000,000

0 Bedroom, 0.00 Bathroom, Land on 6.57 Acres

NONE, Innisfail, Alberta

\*\*Endless Opportunity Awaits in Innisfail\*\* Location truly makes all the difference, and this 6.57-acre parcel of prime land has it all! Situated directly across from the prestigious Innisfail Golf Course and conveniently located on Hwy 42 within town limits, this property is a golden opportunity to make your mark in one of Alberta's most charming and promising communities. Currently zoned R-3, the possibilities are vast. With town approval, you could develop single-family homes, spacious acreage lots, or even consider other creative projects. This land also boasts a unique featureâ€"a Napoleon Lake frontage area, adding serene natural beauty and incredible potential to your vision. \*\*Welcome to Innisfail\*\* Innisfail offers an unbeatable blend of small-town charm, natural beauty, and modern convenience. From the renowned golf course to the vibrant local culture, parks, and recreational opportunities, Innisfail is the perfect backdrop for a development that enhances the community. Strategically located near major highways, the town is poised for growth and provides the perfect environment for new ventures. \*\*Prime Land, Infinite Possibilities\*\* Whether you're a developer, builder, or dreamer, this exceptional property offers a rare opportunity to create something truly special. With its incredible location and unique features, it's more than just landâ€"it's the foundation of your next great project.

#### **Essential Information**

MLS® # A2212432 Price \$1,000,000

Bathrooms 0.00 Acres 6.57 Type Land

Sub-Type Residential Land

Status Active

### **Exterior**

Lot Description Lake, Many Trees, Near Golf Course, Near Ski Hill, Private, Treed,

Views