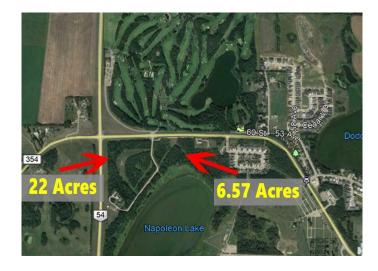

## \$1,000,000

0 Bedroom, 0.00 Bathroom, Land on 6.57 Acres

NONE, Innisfail, Alberta

\*\*Endless Opportunity Awaits in Innisfail\*\* Location truly makes all the difference, and this 6.57-acre parcel of prime land has it all! Situated directly across from the prestigious Innisfail Golf Course and conveniently located on Hwy 42 within town limits, this property is a golden opportunity to make your mark in one of Alberta's most charming and promising communities. Currently zoned R-3, the possibilities are vast. With town approval, you could develop single-family homes, spacious acreage lots, or even consider other creative projects. This land also boasts a unique featureâ€"a Napoleon Lake frontage area, adding serene natural beauty and incredible potential to your vision. \*\*Welcome to Innisfail\*\* Innisfail offers an unbeatable blend of small-town charm, natural beauty, and modern convenience. From the renowned golf course to the vibrant local culture, parks, and recreational opportunities, Innisfail is the perfect backdrop for a development that enhances the community. Strategically located near major highways, the town is poised for growth and provides the perfect environment for new ventures. \*\*Prime Land, Infinite Possibilities\*\* Whether you're a developer, builder, or dreamer, this exceptional property offers a rare opportunity to create something truly special. With its incredible location and unique features, it's more than just landâ€"it's the foundation of your next great project.

### **Exterior**

Lot Description Lake, Many Trees, Near Golf Course, Near Ski Hill, Private, Treed,

Views