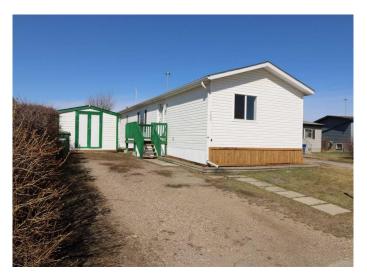

### \$369,900

3 Bedroom, 2.00 Bathroom, 1,216 sqft Residential on 0.09 Acres

Big Springs, Airdrie, Alberta

BRIGHT and CHEERY.... This 1200+ sq. ft. Home, boasts 3 spacious bedrooms (2 with walk-in closets), plus 2 full Bathrooms, freshly painted, NEW laminate flooring, some new kitchen cabinets with all new countertops.. This Home is located within walking distance of Genesis place, Burt Church theatre & school, the Tim's and various other amenities and shops. The 2 sheds provide all the additional storage you will need, So, come see & Enjoy.

#### **Exterior**

Exterior Features Private Yard

Lot Description Back Yard, Backs on to Park/Green Space, City Lot, No Neighbours

Behind, Rectangular Lot

Roof Asphalt Shingle

Construction Vinyl Siding

Foundation Piling(s)