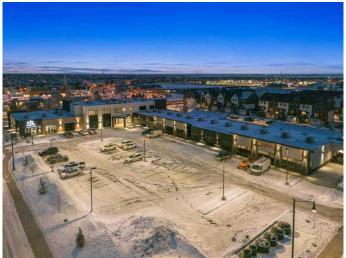

#### \$26

0 Bedroom, 0.00 Bathroom, Commercial on 0.00 Acres

Dawson's Landing, Chestermere, Alberta

Great Opportunity to lease second floor office/retail space in the heart of Dawons Landing, Chestermere! This space is suitable for a dance studio, yoga, gym, immigration, insurrance, financial service, kids learning centre, and many more uses.

#### **Community Information**

| Address     | 1201, 20 Dawson Wharf Mount |
|-------------|-----------------------------|
| Subdivision | Dawson's Landing            |
| City        | Chestermere                 |
| County      | Chestermere                 |
| Province    | Alberta                     |
| Postal Code | T1X 2Z5                     |
|             |                             |