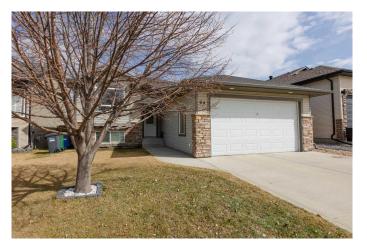

# \$489,900 - 64 Irving Crescent, Red Deer

MLS® #A2212003

#### \$489,900

4 Bedroom, 3.00 Bathroom, 1,313 sqft Residential on 0.13 Acres

Inglewood, Red Deer, Alberta

Movin' on up! Great family oriented bilevel in Inglewood literally a 2 minute walk to elementary school, park and playground. Dark stain stylish kitchen with island featuring sink and dishwasher, large dining area opening to backyard deck and living room with double vaulted ceiling and gas fireplace give a growing family lots of space. Primary suite has 4 piece ensuite and walk in closet. Three bedrooms up. Basement has huge games/family room, a media room (which could easily be a 5th bedroom), a good sized bedroom and a three piece bath. Fenced and landscaped and ready for you!