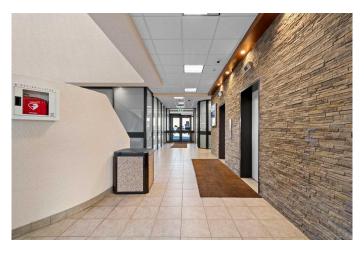

### \$14

0 Bedroom, 0.00 Bathroom, Commercial on 0.00 Acres

Central Business District., Grande Prairie, Alberta

Third floor space for lease in the Windsor Court professional building downtown Grande Prairie. Currently developed as office space with a reception area, 7 large offices, a boardroom, kitchen area and file storage room. Available for occupancy June 1, 2025. Common area costs are estimated at \$14 sq.ft. including utilities. Parking allocated on proportionate share. Landlord will consider demising space if so desired. Contact a commercial real estate professional for more information or to view.