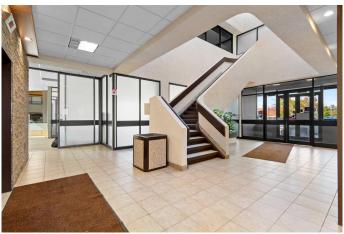

### \$14

0 Bedroom, 0.00 Bathroom, Commercial on 0.00 Acres

Central Business District., Grande Prairie, Alberta

Third floor space for lease in the Windsor Court professional building downtown Grande Prairie. Currently developed as office space with a reception area, 7 large offices, a boardroom, kitchen area and file storage room. Available for occupancy June 1, 2025. Common area costs are estimated at \$14 sq.ft. including utilities. Parking allocated on proportionate share. Landlord will consider demising space if so desired. Contact a commercial real estate professional for more information or to view.