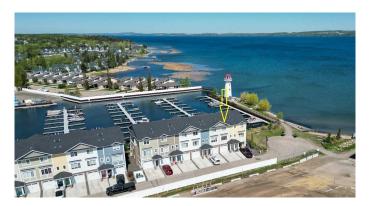

## DON'T MISS THIS INCREDIBLE/AFFORDABLE OPPORTUNITY TO LIVE ON THE LAKE! Carefree lake front living at its finest, with stunning views and direct lake access! What a great location! One unit away from the end, right on the lake and the marina! This fabulous 3 bedroom 4 bathroom townhome with attached garage is located right on the Waters Edge Marina in Sylvan Lake. Enjoy the gorgeous views and sunsets from the large upper deck and lower patio. This amazing property is just steps from all downtown restaurants, shopping. There is a public park and beach area just steps from the front door, with the main beach and pier only a block away. The main floor consists of a heated single garage with convenient 2 piece bathroom, a flex room

### **Community Information**

Address 124, 5210 Lakeshore Drive

Subdivision Downtown
City Sylvan Lake

County Red Deer County

Province Alberta
Postal Code T4S 0M6

# of Garages 1

Is Waterfront Yes

Waterfront Beach Access, Lake, Lake Front, Waterfront

Interior

Interior Features Central Vacuum, Closet Organizers, Kitchen Island, Quartz Counters,

Separate Entrance, Storage, Vinyl Windows, Walk-In Closet(s)