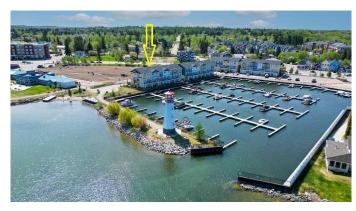

## DON'T MISS THIS INCREDIBLE/AFFORDABLE OPPORTUNITY TO LIVE ON THE LAKE! Carefree lake front living at its finest, with stunning views and direct lake access! What a great location! One unit away from the end, right on the lake and the marina! This fabulous 3 bedroom 4 bathroom townhome with attached garage is located right on the Waters Edge Marina in Sylvan Lake. Enjoy the gorgeous views and sunsets from the large upper deck and lower patio. This amazing property is just steps from all downtown restaurants, shopping. There is a public park and beach area just steps from the front door, with the main beach and pier only a block away. The main floor consists of a heated single garage with convenient 2 piece bathroom, a flex room

### **Community Information**

Address 124, 5210 Lakeshore Drive

Subdivision Downtown
City Sylvan Lake

County Red Deer County

Province Alberta
Postal Code T4S 0M6

# of Garages 1

Is Waterfront Yes

Waterfront Beach Access, Lake, Lake Front, Waterfront

Interior

Interior Features Central Vacuum, Closet Organizers, Kitchen Island, Quartz Counters,

Separate Entrance, Storage, Vinyl Windows, Walk-In Closet(s)