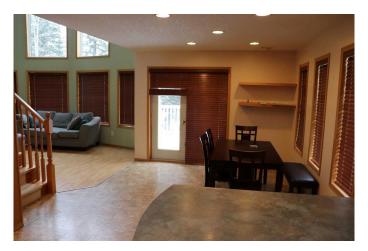

### Interior

Interior Features Ceiling Fan(s), High Ceilings

**Appliances** Dryer, Microwave Hood Fan, Refrigerator, Stove(s), Washer, Window

Coverings

Forced Air, Natural Gas Heating

Cooling None Fireplace Yes 1