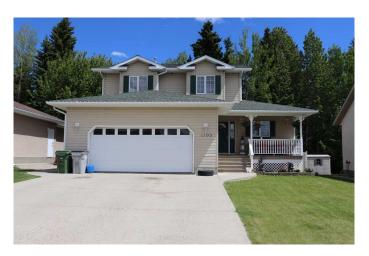

# \$425,000 - 1105 61 Street, Edson

MLS® #A2211448

### \$425,000

6 Bedroom, 3.00 Bathroom, 1,582 sqft Residential on 0.17 Acres

NONE, Edson, Alberta

Great family home in West Grove in a cul-de-sac location. Backs on to the walking trails.

### **Essential Information**

MLS® # A2211448 Price \$425,000

Bedrooms 6 Bathrooms 3.00

Full Baths 3

Square Footage 1,582 Acres 0.17 Year Built 1999

Type Residential Sub-Type Detached

Style 1 and Half Storey

### **Exterior**

Exterior Features Private Yard

Lot Description Back Yard, Backs on to Park/Green Space, Front Yard, Greenbelt,

Landscaped, Lawn, Rectangular Lot

Roof Asphalt Shingle

Construction Vinyl Siding, Wood Frame