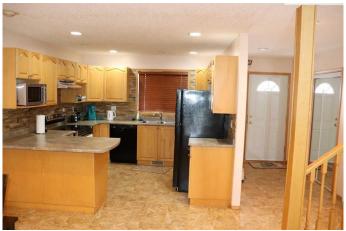

### Interior

Interior Features Ceiling Fan(s), High Ceilings

**Appliances** Dryer, Microwave Hood Fan, Refrigerator, Stove(s), Washer, Window

Coverings

Forced Air, Natural Gas Heating

Cooling None Fireplace Yes 1