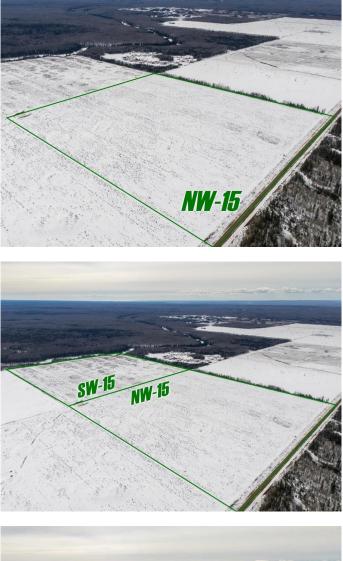

# \$395,000 - Nw-15-101-17-w5, Rural Mackenzie County

MLS® #A2211306

#### \$395,000

0 Bedroom, 0.00 Bathroom, Agri-Business on 151.95 Acres

NONE, Rural Mackenzie County, Alberta

FARMLAND FOR SALE! looking to add more acres to your farm? Here is a great opportunity as this land has already been cut and piled, plowing has been 90% completed, and is ready for someone to get it into arable acres. The property has also been partially fenced, lots of potential here with more parcels for sale located next to the property, owners are taking offers until May 31, 2025, and offers will be reviewed by June 4, 2025. Come take a look today!

### **Community Information**

| Address     | Nw-15-101-17-w5        |
|-------------|------------------------|
| Subdivision | NONE                   |
| City        | Rural Mackenzie County |
| County      | Mackenzie County       |
| Province    | Alberta                |
| Postal Code | T0H 2H0                |