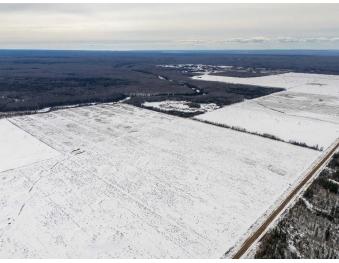

# \$395,000 - Nw-15-101-17-w5, Rural Mackenzie County

MLS® #A2211306

#### \$395,000

0 Bedroom, 0.00 Bathroom, Agri-Business on 151.95 Acres

NONE, Rural Mackenzie County, Alberta

FARMLAND FOR SALE! looking to add more acres to your farm? Here is a great opportunity as this land has already been cut and piled, plowing has been 90% completed, and is ready for someone to get it into arable acres. The property has also been partially fenced, lots of potential here with more parcels for sale located next to the property, owners are taking offers until May 31, 2025, and offers will be reviewed by June 4, 2025. Come take a look today!

### **Community Information**

| Address     | Nw-15-101-17-w5        |
|-------------|------------------------|
| Subdivision | NONE                   |
| City        | Rural Mackenzie County |
| County      | Mackenzie County       |
| Province    | Alberta                |
| Postal Code | T0H 2H0                |