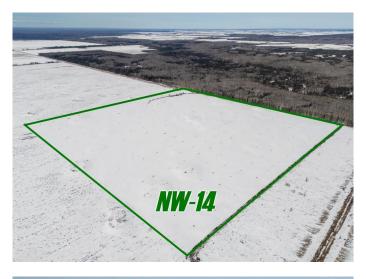

# \$500,000 - Nw-14-101-17-w5, Rural Mackenzie County

MLS® #A2211301

#### \$500,000

0 Bedroom, 0.00 Bathroom, Agri-Business on 157.83 Acres

NONE, Rural Mackenzie County, Alberta

FARMLAND FOR SALE! looking to add more acres to your farm? Here is a great opportunity as this land has already been cut and piled, plowing, two root pickings and is ready for someone to get it into arable acres. Partial fencing has also been completed, lots of potential here with more parcels for sale located next to the property, owners are taking offers until May 31, 2025, and offers will be reviewed by June 4, 2025. come take a look today!