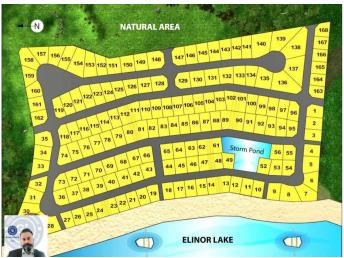

### \$69,900

0 Bedroom, 0.00 Bathroom, Land on 0.10 Acres

Lac La Biche, Lac La Biche, Alberta

Lot #32 Elinor Lake Resort! 4257 sq/ft fully service bare land condo vacant lot. This Lot is cleared and ready to build your cottage or cabin or just set up your RV for summertime fun! Water, sewer, natural gas and electricity are available. Annual condo fees

are \$1600 and include care of the common areas such as road ways, boat dock, dumping station, water, sewer and administration. The condo board is managed by the elected owners. In bareland condominiums, the lots are owned privately. Common areas like the roadways

and dumping station are owned together. Come enjoy all the recreation Elinor Lake Resort has to offer!