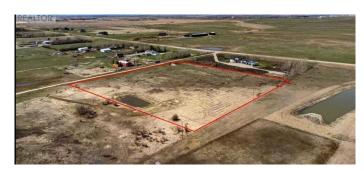

## \$665,000

0 Bedroom, 0.00 Bathroom, Land on 8.92 Acres

NONE, Rural Rocky View County, Alberta

Great opportunity to buy 8.92 Acres of vacant land just half mile East of Airdrie City Limits. Very nice Mountain view to the west, Prairie view to the East. Only 20 minutes drive to Calgary Airport and less than 15 minutes to CrossIron Mill Mall. Zoned R-RUR with well on it & ready to build your dream home.