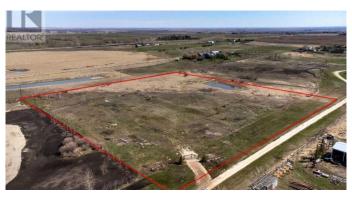

## \$665,000

0 Bedroom, 0.00 Bathroom, Land on 8.92 Acres

NONE, Rural Rocky View County, Alberta

Great opportunity to buy 8.92 Acres of vacant land just half mile East of Airdrie City Limits. Very nice Mountain view to the west, Prairie view to the East. Only 20 minutes drive to Calgary Airport and less than 15 minutes to CrossIron Mill Mall. Zoned R-RUR with well on it & ready to build your dream home.