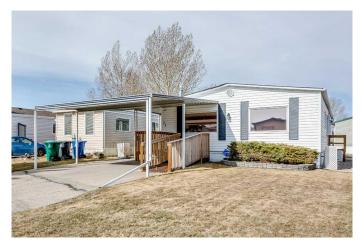

# \$230,000

3 Bedroom, 2.00 Bathroom, 1,153 sqft Mobile on 0.00 Acres

Arbour Lake, Calgary, Alberta

Double Wide Mobile Home siding on green space. Central Air A must to see. This home is siding onto a green space in Watergrove Mobile Park. This home has a large Living Room (17' x 11') with a freestanding gas fireplace. Living room as solar glazed windows. Kitchen has Fridge, Stove Microwave, Dishwasher, with a breakfast nook, Dining Room with built in China Cabinet, 3 Large bedrooms, 3 pc main Bathroom with walk in shower, Large Master bedroom with 2 pc ensuite bathroom and Walk in Closet . Laundry Room with washer and dryer. Covered carport, Paved driveway and handicapped ramp entrance. Closed in porch. 16 x 8 deck Rear Shed is 10 x 10.

#### **Amenities**

Utilities Cable Available, Electricity Connected, Garbage Collection, Sewer

Connected

Parking Spaces 2

Parking Front Drive, Covered, Carport

Has Pool Yes