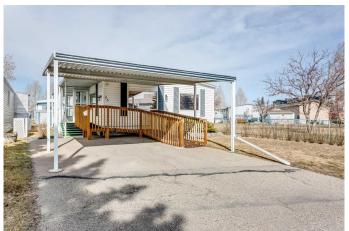

# \$230,000

3 Bedroom, 2.00 Bathroom, 1,153 sqft Mobile on 0.00 Acres

Arbour Lake, Calgary, Alberta

Double Wide Mobile Home siding on green space. Central Air A must to see. This home is siding onto a green space in Watergrove Mobile Park. This home has a large Living Room (17' x 11') with a freestanding gas fireplace. Living room as solar glazed windows. Kitchen has Fridge, Stove Microwave, Dishwasher, with a breakfast nook, Dining Room with built in China Cabinet, 3 Large bedrooms, 3 pc main Bathroom with walk in shower, Large Master bedroom with 2 pc ensuite bathroom and Walk in Closet . Laundry Room with washer and dryer. Covered carport, Paved driveway and handicapped ramp entrance. Closed in porch. 16 x 8 deck Rear Shed is 10 x 10.

#### **Amenities**

Utilities Cable Available, Electricity Connected, Garbage Collection, Sewer

Connected

Parking Spaces 2

Parking Front Drive, Covered, Carport

Has Pool Yes