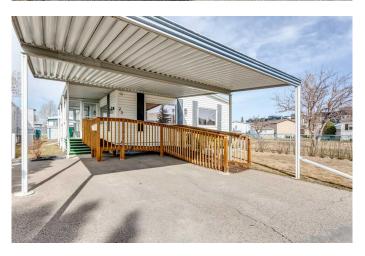

# \$230,000

3 Bedroom, 2.00 Bathroom, 1,153 sqft Mobile on 0.00 Acres

Arbour Lake, Calgary, Alberta

Double Wide Mobile Home siding on green space. Central Air A must to see. This home is siding onto a green space in Watergrove Mobile Park. This home has a large Living Room (17' x 11') with a freestanding gas fireplace. Living room as solar glazed windows. Kitchen has Fridge, Stove Microwave, Dishwasher, with a breakfast nook, Dining Room with built in China Cabinet, 3 Large bedrooms, 3 pc main Bathroom with walk in shower, Large Master bedroom with 2 pc ensuite bathroom and Walk in Closet . Laundry Room with washer and dryer. Covered carport, Paved driveway and handicapped ramp entrance. Closed in porch. 16 x 8 deck Rear Shed is 10 x 10.

#### **Amenities**

Utilities Cable Available, Electricity Connected, Garbage Collection, Sewer

Connected

Parking Spaces 2

Parking Front Drive, Covered, Carport

Has Pool Yes