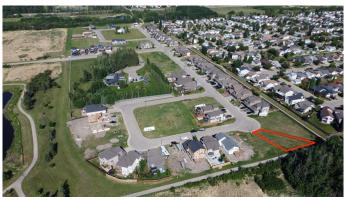

### \$115,000

0 Bedroom, 0.00 Bathroom, Land on 0.12 Acres

N/A, Grande Prairie, Alberta

Build Your New Home in Southwynd Estates! Now availableâ€"a fully serviced residential lot, ready for construction! Located in the desirable Southwynd Estates community on the southeast corner of Grande Prairie, this pie-shaped lot is ideally positioned beside an easement and backs onto a scenic walking path with no rear neighbours.

This is one of the most desirable remaining lots in the areaâ€"don't miss your chance to make it yours!

Price does not include GST.

MLS® # A2210931 Price \$115,000

Bathrooms 0.00 Acres 0.12 Type Land

Sub-Type Residential Land