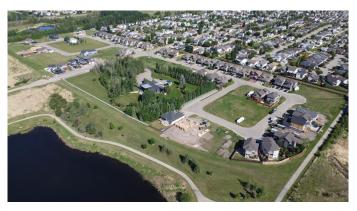

### \$115,000

0 Bedroom, 0.00 Bathroom, Land on 0.12 Acres

N/A, Grande Prairie, Alberta

Build Your New Home in Southwynd Estates! Now availableâ€"a fully serviced residential lot, ready for construction! Located in the desirable Southwynd Estates community on the southeast corner of Grande Prairie, this pie-shaped lot is ideally positioned beside an easement and backs onto a scenic walking path with no rear neighbours.