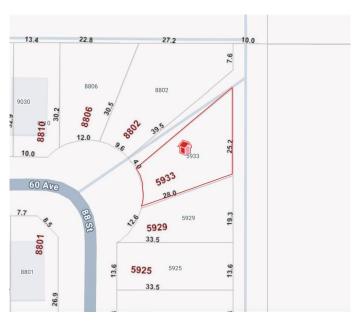

### \$115,000

0 Bedroom, 0.00 Bathroom, Land on 0.12 Acres

N/A, Grande Prairie, Alberta

Build Your New Home in Southwynd Estates! Now availableâ€"a fully serviced residential lot, ready for construction! Located in the desirable Southwynd Estates community on the southeast corner of Grande Prairie, this pie-shaped lot is ideally positioned beside an easement and backs onto a scenic walking path with no rear neighbours.

### **Community Information**

Address 5933 88 Street

Subdivision N/A

City Grande Prairie
County Grande Prairie

Province Alberta
Postal Code T8W 0J9