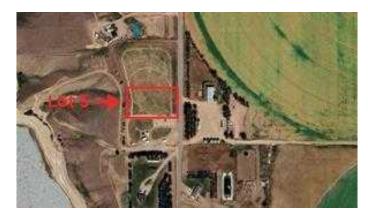

#### \$55,000

0 Bedroom, 0.00 Bathroom, Land on 1.27 Acres

NONE, Rural Forty Mile No. 8, County of, Alberta

Check out this 1.27 acre lot located minutes from 40 mile reservoir. This lot offers amazing views and the peace and quiet of rural living.

### **Community Information**

Address Lot 5 Range Road 112 Rural

Subdivision NONE

City Rural Forty Mile No. 8, County of

County Forty Mile No. 8, County of

Province Alberta
Postal Code T0K 0G0