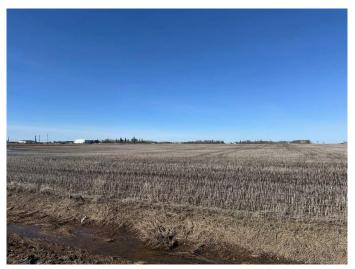

#### \$2,400,000

0 Bedroom, 0.00 Bathroom, Land on 20.21 Acres

NONE, Sexsmith, Alberta

20.21 acres of Highway Industrial land off the Emerson Highway and visible from Highway 2. Corner lot by Viterra.